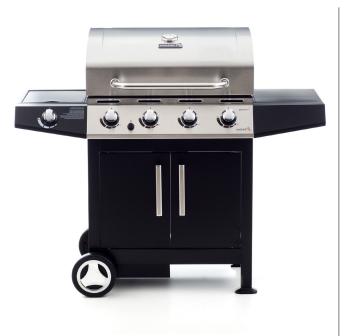

## **SOCHEF BARBECUE GOLOSONE 4**

Model Number: G43240

| KEY FEATURES:           |                      |
|-------------------------|----------------------|
| Brand:                  | Sochef               |
| Colour:                 | Black                |
| Туре:                   | Grills               |
| Fuel Type:              | Liquid Propane       |
| Number of Main Burners: | 4                    |
| Shelf:                  | Fixed                |
| Ignition Type:          | Push and Turn        |
| Controls:               | Knob                 |
| Total Cooking Area:     | 3212 cm <sup>2</sup> |

| SPECIFICATIONS:             |               |
|-----------------------------|---------------|
| Cooking Grates:             | Enamel-Coated |
| Number of Side Burner:      | 1             |
| Australian Cooking System:  | Yes           |
| Lava Cooking System:        | Yes           |
| Temperature Indicator:      | Yes           |
| Storage Cabinet with Doors: | Yes           |
| Gas Bottle Holder:          | Yes           |

## DIMENSIONS:

W: 136 cm x D: 57 cm x H: 115 cm